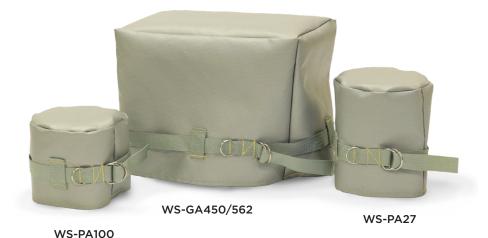

#### **Benefits**

- · Reduced operation and maintenance costs
- Extended life of components

| Model Number | Description - Actuators Covered |
|--------------|---------------------------------|
| WS-PA27      | PA27                            |
| WS-PA100     | PA100/PA112                     |
| WS-GA450/562 | GA450/562                       |