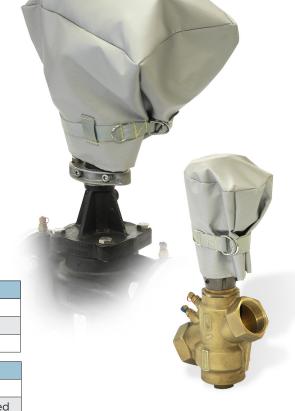

### **Description**

The Bray Weather Cover is an industrial grade, convenient, and cost-effective method of protecting GA/PA Series actuators from the harsh elements and washdowns, not just weather.

### **Application**

The Bray Weather Cover comes in a variety of standard sizes for all PA models that might be in an environment that exceeds their NEMA Type 2/3R ratings or for added protection to GA series actuators, namely UV exposure.